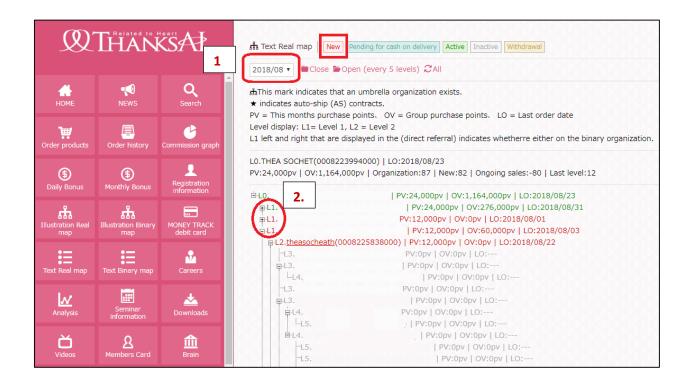

### Step 2:

Click in "Text Real Map" item, you will see Text Real Map screen.

### Step 3:

In Text Real Map screen, you will see the map showing sponsorship relationship.

You can search the month you want to check sponsored members.

Note: Red text means new direct sponsored members in the month

Your direct sponsored members are displayed as Level 1 (L1) in text format.

The total number of members in Level 1 of the Text Real Map shows the total members directly sponsored by you.