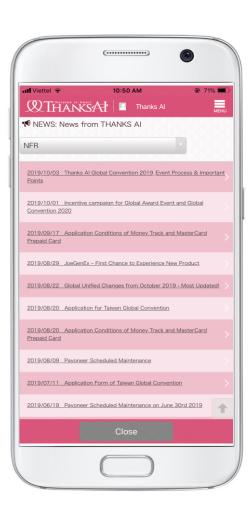

#### News

#### **Account information**

Directly move to BO page > News You can check your registered account You can configure the app settings. information.