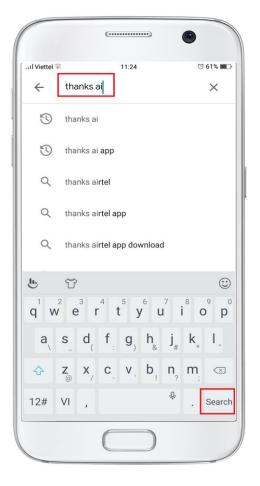

## Android version download method

Tap **(Play Store)** on Android home screen

Search for Thanks Al

Tap "Install" to start downloading

- \* Installation under Wi-Fi environment
- System recommended environment when using the app Android 4.4 or later