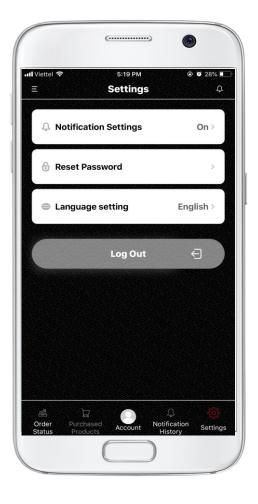

p soon
- · Pair bonus level increase
- · E-Mail magazine
- Not purchase this month (5 business days before the end of the month)
- $\cdot$  Before changing to Revocation (in the 6th month without purchasing)
- · Order deadline



## Function Introduction – Sales status, Daily commission, Illustration binary map

#### **Order Status**

Directly move to the BO page > Commission Graph.



#### **Daily Commission**

Directly move to the BO page > Daily Bonus.



#### **Illustration Binary map**

Directly move to the BO page > Illustration Binary Map.





## Function Introduction – Account Information, Settings

#### News

#### **Account information**

Directly move to BO page > News You can check your registered account You can configure the app settings. information.

#### **Settings**









## **Function Introduction Items summary**

- Order status of the current month
   You can see your product purchase status of this month
- Notification history

You can check notification history such as business information.

Order Product

Directly move to the BO page> Order Product screen.

Order Status

Directly move to BO page > Commission Graph.

Daily commission

Directly move to BO page > Daily Bonus.

Illustration binary map

**Directly move to BO page > Illustration Binary Map** 

News

Directly move to BO page > News

Account Information

You can check your registered account information.

Settings

You can configure the app settings.