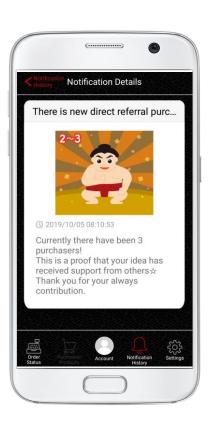

#### [Notification content]

- Direct referral purchase (number of purchasers)
- New register in group
- · Rank up
- · Rank up soon
- · Pair bonus level increase
- · E-Mail magazine
- Not purchase this month (5 business days before the end of the month)
- $\cdot$  Before changing to Revocation (in the 6th month without purchasing)
- · Order deadline