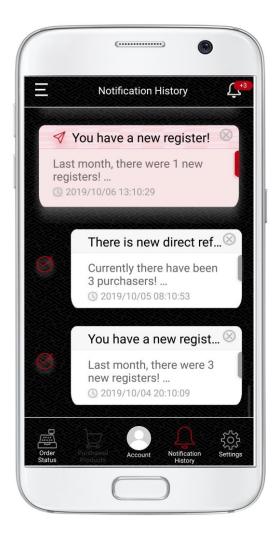

## **Function Introduction – Notification History**

#### **Notification History**

You can check notification history such as business information

## Notification content

Such push notifications as business information which bring you the chance to experience the spread of Thanks Al activities.

#### [Notification content]

- Direct referral purchase (number of purchasers)
- New register in group
- · Rank up
- · Rank up soon
- · Pair bonus level increase
- · E-Mail magazine
- Not purchase this month (5 business days before the end of the month)
- $\cdot$  Before changing to Revocation (in the 6th month without purchasing)
- · Order deadline