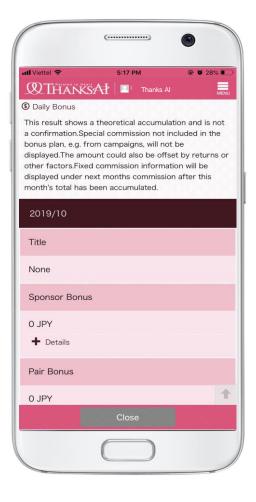

check notification history such as business information



## Notification content

Such push notifications as business information which bring you the chance to experience the spread of Thanks Al activities.





#### [Notification content]

- Direct referral purchase (number of purchasers)
- New register in group
- · Rank up
- · Rank up soon
- · Pair bonus level increase
- · E-Mail magazine
- Not purchase this month (5 business days before the end of the month)
- $\cdot$  Before changing to Revocation (in the 6th month without purchasing)
- · Order deadline



## Function Introduction – Sales status, Daily commission, Illustration binary map

#### **Order Status**

Directly move to the BO page > Commission Graph.



#### **Daily Commission**

Directly move to the BO page > Daily Bonus.



#### **Illustration Binary map**

Directly move to the BO page > Illustration Binary Map.





## Function Introduction – Account Information, Settings

#### News

#### **Account information**

Directly move to BO page > News You can check your registered account You can configure the app settings. information.

#### **Settings**









## **Function Introduction Items summary**

- Order status of the current month
   You can see your product purchase status of this month
- Notification history

You can check notification history such as business information.

Order Product

Directly move to the BO page> Order Product screen.

Order Status

Directly move to BO page > Commission Graph.

Daily commission

Directly move to BO page > Daily Bonus.

Illustration binary map

**Directly move t