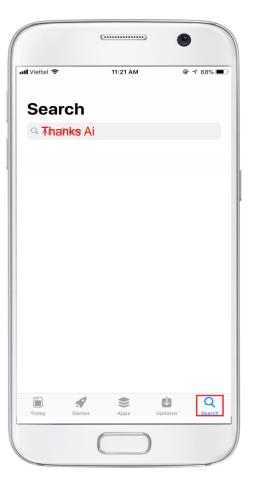

## iOS - Installation Method

Tap **(App Store)** on iPhone home screen

Search for Thanks AI

Tap "Get" to start downloading

※Wifi環境下でのダウンロードをおすすめいたします