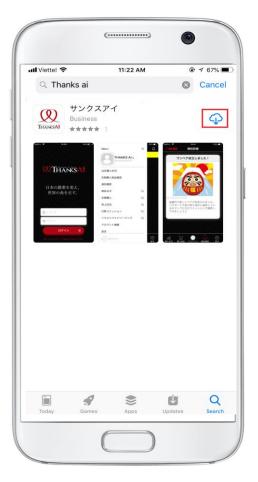

## iOS - Installation Method

Tap **(App Store)** on iPhone home screen

Search for Thanks AI

Tap "Get" to start downloading

※Wifi環境下でのダウンロードをおすすめいたします