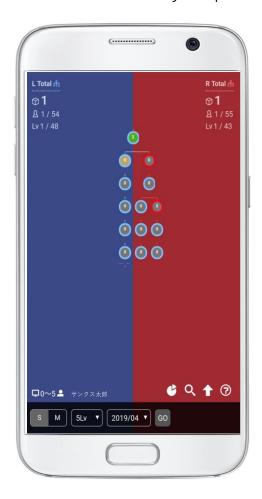

#### **Illustration Binary map**

Directly move to the BO page > Illustration Binary Map.