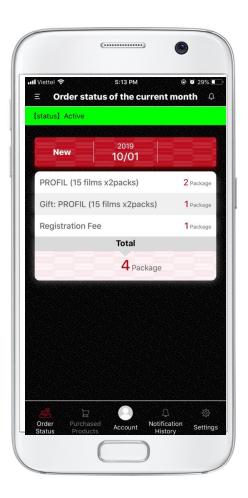

## Order Status of the current month – Order Products

#### Order status of the current month

You can see your product purchase status of this month