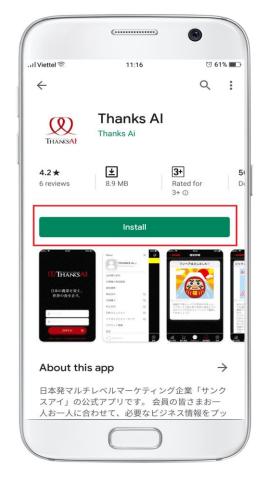

## Android version download method

Tap **(Play Store)** on Android home screen

Search for Thanks Al

Tap "Install" to start downloading

- \* Installation under Wi-Fi environment
- System recommended environment when using the app Android 4.4 or later