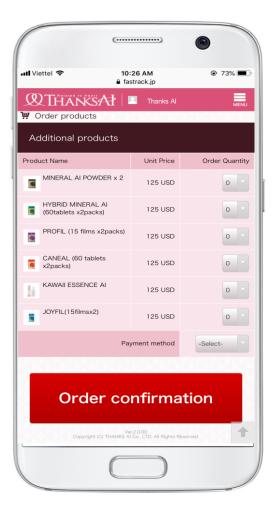

#### **Order Products**

Directly move to BO page > Order Product screen.

Order Product

Directly move to the BO page> Order Product screen.

Order Status

Directly move to BO page > Commission Graph.

Daily commission

Directly move to BO page > Daily Bonus.

Illustration binary map

**Directly move to BO page > Illustration Binary Map** 