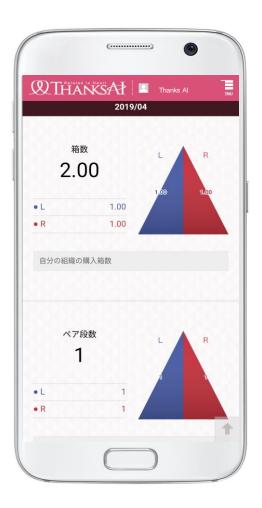

oduction – Notification History**

#### **Notification History**

You can check notification history such as business information



## Notification content

Such push notifications as business information which bring you the chance to experience the spread of Thanks Al activities.





#### [Notification content]

- Direct referral purchase (number of purchasers)
- New register in group
- · Rank up
- · Rank up soon
- · Pair bonus level increase
- · E-Mail magazine
- Not purchase this month (5 business days before the end of the month)
- $\cdot$  Before changing to Revocation (in the 6th month without purchasing)
- · Order deadline



## Function Introduction – Sales status, Daily commission, Illustration binary map

#### **Order Status**

Directly move to the BO page > Commission Graph.



#### **Daily Commission**

Directly move to the BO page > Daily Bonus.



#### **Illustration Binary map**

Directly move to the BO page > Illustration Binary Map.





## Function Introduction – Account Information, Settings

#### News

#### **Account information**

Directly move to BO page > News You can check your registered account You can configure the app settings. information.

#### **Settings**









## **Function Introduction Items summary**

- Order status of the current month
   You can see your product purchase status of this month
- Notification history

You can check notification history such as business information.

Order Product

Directly move to the BO page> Order Product screen.

Order Status

Directly move to BO page > Commission Graph.

Daily commission

Directly