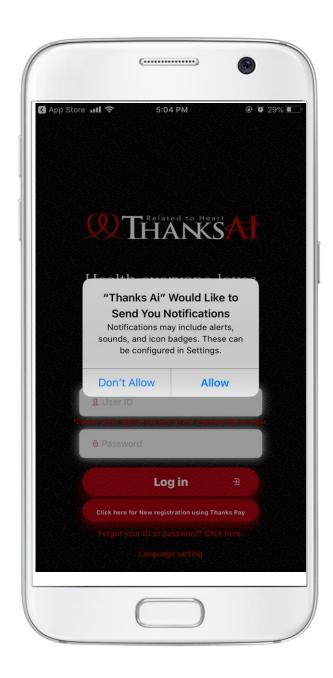

## Notes on Download (Push Notification)

On iOS devices, when installing the app, a pop-up (guidance) will appear asking if you want to allow notifications sent from the app. Please be sure to select "Allow". If this setting is not allowed, you will not receive notifications even if push notifications are turned ON in the app settings.