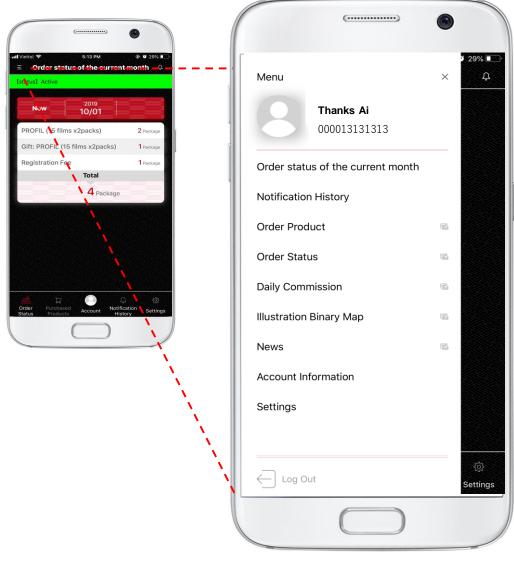

## **Main Functions**

Tap the tab in the upper left

## (Items)

- Order status of the current month
- Notification History
- Order Product
- Order Status
- Daily Commission
- Illustration Binary Map
- News
- Account Information
- Settings