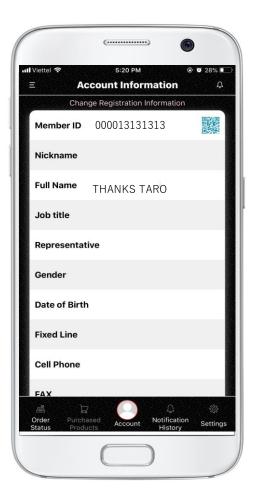

#### **Account information**

Directly move to BO page > News You can check your registered account You can configure the app settings. information.