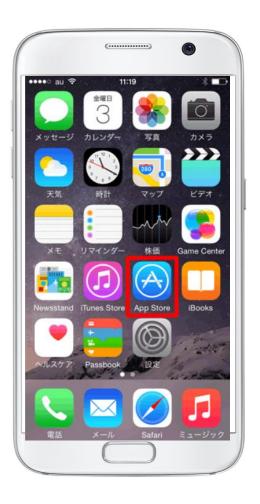

## iOS - Installation Method

Tap **(App Store)** on iPhone home screen

Search for Thanks AI

Tap "Get" to start downloading

※Wifi環境下でのダウンロードをおすすめいたします