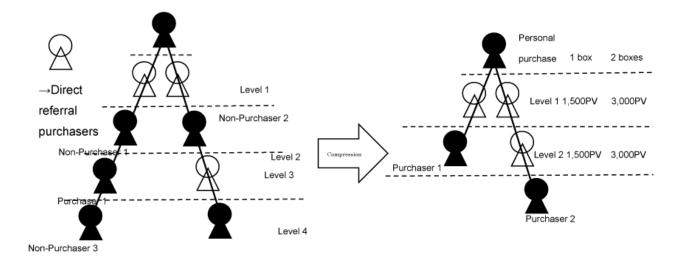

- Compression

The compression of non-purchasers to count levels when calculating the bonus. This determines active levels.

## Pair Bonus

Members are eligible to receive a Pair Bonus when there is at least one direct referral on both sides of the members Binary Map, purchasing at least one product in a given month. When calculating the pair bonus, the areas with no purchases will be compressed. Pair bonus can be obtained as a sum of money in accordance with the following table.

\* The level is counted after referrals on the binary map who have not made a purchase are compressed. Example 1: If there are four directly referred purchasers and pairs are lined up to Level 4

For a personal purchase of 1 box, 2,000 PV x 4 levels = 8,000 PV

For a personal purchase of 2 boxes, a bonus of  $4,000 \text{ PV} \times 4 \text{ levels} = 16,000 \text{ PV}$ 

Example 2: If there are three directly referred purchasers and pairs are lined up to Level 2

For a personal purchase of 1 box, 1,500 PV x 2 levels = 3,000 PV For a personal purchase of 2 boxes, a bonus of 3,000 PV x 2 levels = 6,000 PV