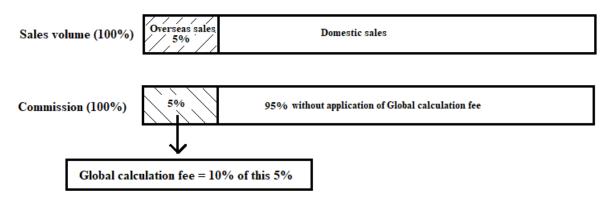

- Global Calculation Fee

Since revenues made outside of members' registered countries must be transferred back, a Global Calculation Fee will be applied and calculated for each member based on the percentage of overseas sales figure in one's own binary organization. The Global Calculation Fee is equal to 10% of such percentage over total commission of the member.

For a certain member, the calculation will be as follows:

Consider the percentage of overseas sales figure in one's own binary organization as A%

 $\Rightarrow$  Global Calculation Fee = 10% × [A% × (total commission)]

For example:

In the organization of member X in October 2019, total sales volume is 1,000,000 PV.

Overseas sales of his organization is 50,000 PV, which accounts for 5% of his organization's total sales volume.

His October commission is 200,000 PV.

Global calculation fee =  $10\% \times [5\% \times 200,000$ PV] = 1,000 PV

- If your bonus is less than 2,500 PV, it will be retained by Thanks AI and paid once your cumulative total reaches 2,500 PV.