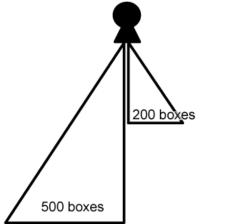

Example: For a personal purchase of 2 boxes, rank of Gold, organization of 500 boxes in large group, 200 boxes in small group

From large group 500 boxes × 300 PV = 150,000 PV From small group 200 boxes × 600 PV = 120,000 PV 150,000 PV + 120,000 PV = 270,000 PV, but due to the upper limit for this bonus, the available bonus is 210,000 PV.