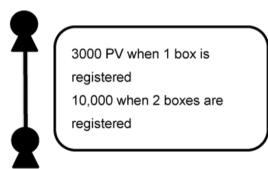

## Sponsor Bonus

A bonus that can only be obtained by the sponsor upon a new registration.

3,000 PV when 1 box is purchased by a new registrant. 10,000 PV will be paid when 2 boxes are purchased by a new registrant.