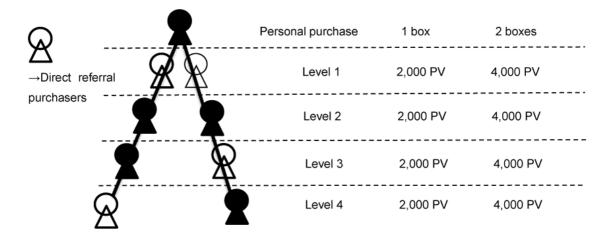

### **Rank Types and Conditions**

Rank is set based on sales in small groups on the binary map (PV) and growth conditions. Opportunities to acquire bonuses increase with rank.

Eligibility condition:

- Member must purchase at least 12,000 PV of product to get rank upgrade;

- Have 2 direct referral purchasers on the real map, and at least each to the left and right of the binary map.

| Rank           | Small group PV (number of boxes)      | Growth conditions                                                                                       |
|----------------|---------------------------------------|---------------------------------------------------------------------------------------------------------|
| Silver         | 120,000 PV (10 boxes) or more         | No conditions                                                                                           |
| Triple Silver  | 360,000 PV (30 boxes) or more         | No conditions                                                                                           |
| Six Silver     | 720,000 PV (60 boxes) or more         | No conditions                                                                                           |
| Gold           | 1,200,000 PV (100 boxes) or more      | 2 Silver rank lines on the Real Map make 1 person on each of the left and right sides of the Binary Map |
| Triple Gold    | 3,600,000 PV (300 boxes) or more      | Same as Gold                                                                                            |
| Six Gold       | 7,200,000 PV (600 boxes) or more      | Same as Gold                                                                                            |
| Diamond        | 12,000,000 PV (1,000 boxes) or more   | 2 Gold rank lines on the Real Map make 1 person on each of the left and right sides of the Binary Map   |
| Triple Diamond | 36,000,000 PV (3,000 boxes) or more   | 4 Gold rank lines on the Real Map make 2 persons on each of the left and right sides of the Binary Map  |
| Six Diamond    | 72,000,000 PV (6,000 boxes) or more   | 6 Gold rank lines on the Real Map make 3 persons on each of the left and right sides of the Binary Map  |
| Crown Diamond  | 120,000,000 PV (10,000 boxes) or more | Same as Six Diamond                                                                                     |

## Pair Bonus

Members are eligible to receive a Pair Bonus when there is at least one direct referral on both sides of the members Binary Map, purchasing at least one product in a given month. When calculating the pair bonus, the areas with no purchases will be compressed. Pair bonus can be obtained as a sum of money in accordance with the following table.

However, there is a maximum limit of 300 levels that can be counted as pairs.

| Number of personally purchased boxes   | Personal purchase of 1 box | Personal purchase of 2 boxes |
|----------------------------------------|----------------------------|------------------------------|
| directly referred<br>member purchasers |                            |                              |
| 2-3                                    | 1,500 PV                   | 3,000 PV                     |
| 4 - 5                                  | 2,000 PV                   | 4,000 PV                     |
| 6 or more                              | 2,500 PV                   | 5,000 PV                     |