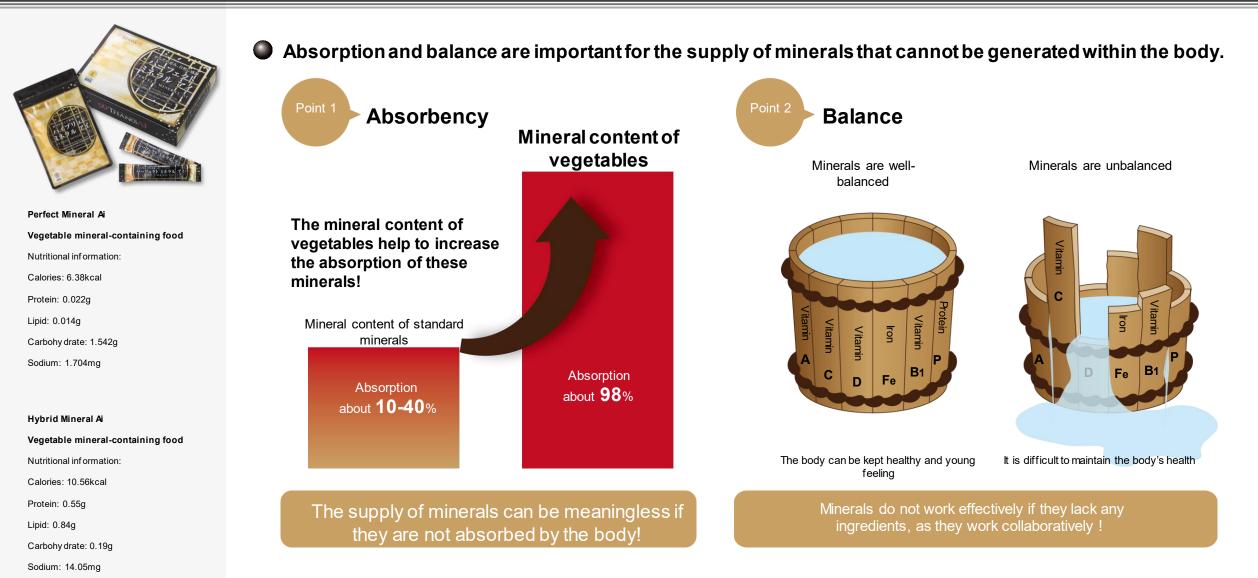

# **Related to Heart**

Perfect Mineral Ai Vegetable mineral-containing food Nutritional information:

Calories: 6.38kcal

Protein: 0.022g

Lipid: 0.014g

Carbohy drate: 1.542g

Sodium: 1.704mg

#### Hybrid Mineral Ai

Vegetable mineral-containing food

Nutritional information:

Calories: 10.56kcal

Protein: 0.55g

Lipid: 0.84g

Carbohy drate: 0.19g

Sodium: 14.05mg

What are the ideal minerals which can address these two points?

Perfect Mineral Ai

Vegetable mineral-containing food

Nutritional information:

Calories: 6.38kcal

Protein: 0.022g

Lipid: 0.014g

Carbohy drate: 1.542g

Sodium: 1.704mg

Hybrid Mineral Ai

Vegetable mineral-containing food

Nutritional information:

Calories: 10.56kcal

Protein: 0.55g

Lipid: 0.84g

Carbohy drate: 0.19g

Sodium: 14.05mg

What are the ideal minerals which can address these two points?

Absorption is about 98%

Effectively eliminates harmful minerals from the body

Extracted from the ancient plant-derived sedimentary layer which has existed for about 100 million years ago Mineral content is extracted from the ancient plant-derived sedimentary layer