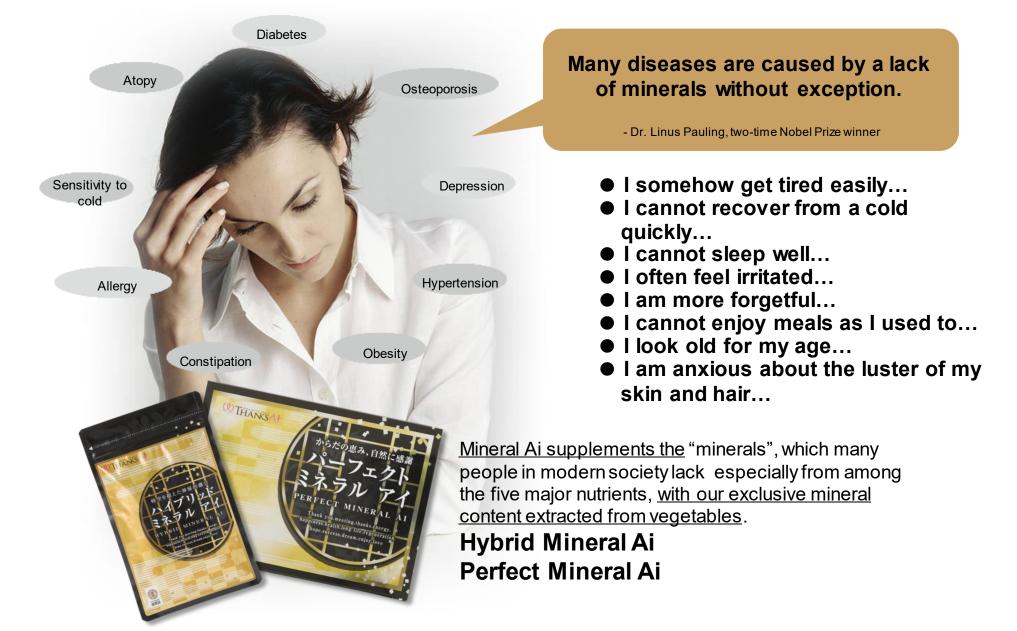

What are the ideal minerals which can address these two points?

Perfect Mineral Ai

Vegetable mineral-containing food

Nutritional information:

Calories: 6.38kcal

Protein: 0.022g

Lipid: 0.014g

Carbohy drate: 1.542g

Sodium: 14.05mg

What are the ideal minerals which can address these two points?

Absorption is about 98%

Effectively eliminates harmful minerals from the body

Extracted from the ancient plant-derived sedimentary layer which has existed for about 100 million years ago Mineral content is extracted from the ancient plant-derived sedimentary layer

High-quality fulvic acid

Contains more than 70 types of minerals in a wellbalanced manner

Perfect Mineral Ai

Vegetable mineral-containing food

Nutritional information:

Calories: 6.38kcal

Protein: 0.022g

Lipid: 0.014g