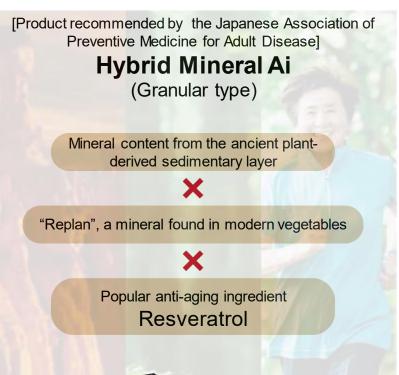

Hybrid Mineral Ai is a supplement, in w hich minerals from the ancient plantderived layer have been nurtured for about 100 million years, incorporating replan, a mineral found in modern vegetables,. The product is made by concentrating Japanese herbs, tree leaves, seaw eed, and resveratol using state-of-art technology combined in each tablet.