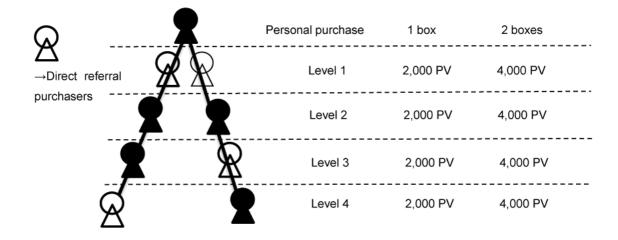

### **Pair Bonus**

Members are eligible to receive a Pair Bonus when there is at least one direct referral on both sides of the members Binary Map, purchasing at least one product in a given month. When calculating the pair bonus, the areas with no purchases will be compressed. Pair bonus can be obtained as a sum of money in accordance with the following table.

However, there is a maximum limit of 300 levels that can be counted as pairs.

| Number of personally purchased boxes          |                            |                              |
|-----------------------------------------------|----------------------------|------------------------------|
| Number of directly referred member purchasers | Personal purchase of 1 box | Personal purchase of 2 boxes |
| 2 – 3                                         | 1,500 PV                   | 3,000 PV                     |
| 4 – 5                                         | 2,000 PV                   | 4,000 PV                     |
| 6 or more                                     | 2,500 PV                   | 5,000 PV                     |

<sup>\*</sup> The level is counted after referrals on the binary map who have not made a purchase are compressed.

Example 1: If there are four directly referred purchasers and pairs are lined up to Level 4

For a personal purchase of 1 box, 2,000 PV x 4 levels = 8,000 PV For a personal purchase of 2 boxes, a bonus of 4,000 PV x 4 levels = 16,000 PV Example 2: If there are three directly referred purchasers and pairs are lined up to Level 2

For a personal purchase of 1 box, 1,500 PV  $\times$  2 levels = 3,000 PV For a personal purchase of 2 boxes, a bonus of 3,000 PV  $\times$  2 levels = 6,000 PV