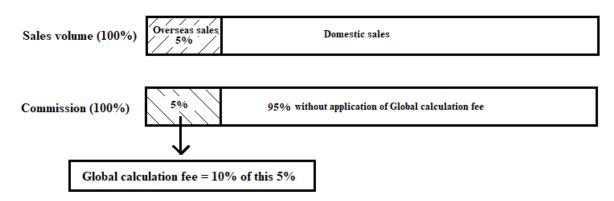

- Global Calculation Fee

Since revenues made outside of members' registered countries must be transferred back, a Global Calculation Fee will be applied and calculated for each member based on the percentage of overseas sales figure in one's own binary organization. The Global Calculation Fee is equal to 10% of such percentage over total commission of the member.

For a certain member, the calculation will be as follows:

Consider the percentage of overseas sales figure in one's own binary organization as A%

 $\Rightarrow$  Global Calculation Fee = 10%  $\times$  [A%  $\times$  (total commission)]

### For example:

In the organization of member X in October 2019, total sales volume is 1,000,000 PV.

Overseas sales of his organization is 50,000 PV, which accounts for 5% of his organization's total sales volume.

His October commission is 200,000 PV.

Global calculation fee =  $10\% \times [5\% \times 200,000PV] = 1,000 PV$ 

- If your bonus is less than 2,500 PV, it will be retained by Thanks AI and paid once your cumulative total reaches 2,500 PV.