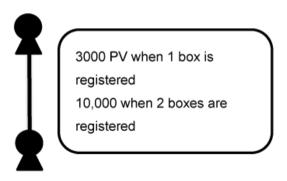

## **Sponsor Bonus**

A bonus that can only be obtained by the sponsor upon a new registration.

3,000 PV when 1 box is purchased by a new registrant. 10,000 PV will be paid when 2 boxes are purchased by a new registrant.