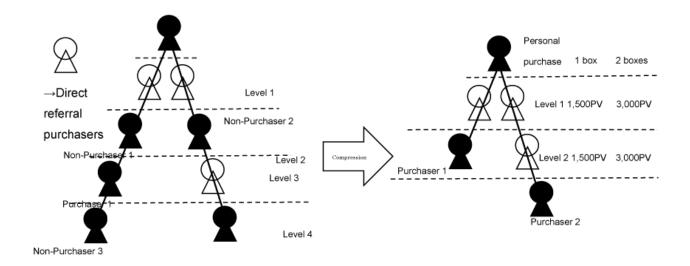

- Compression

The compression of non-purchasers to count levels when calculating the bonus. This determines active levels.

### **Pair Bonus**

Members are eligible to receive a Pair Bonus when there is at least one direct referral on both sides of the members Binary Map, purchasing at least one product in a given month. When calculating the pair bonus, the areas with no purchases will be compressed. Pair bonus can be obtained as a sum of money in accordance with the following table.

<sup>\*</sup> The level is counted after referrals on the binary map who have not made a purchase are compressed.

Example 1: If there are four directly referred purchasers and pairs are lined up to Level 4