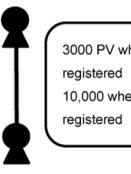

#### **Sponsor Bonus**

A bonus that can only be obtained by the sponsor upon a new registration.

3,000 PV when 1 box is purchased by a new registrant. 10,000 PV will be paid when 2 boxes are purchased by a new registrant.

3000 PV when 1 box is registered 10,000 when 2 boxes are registered