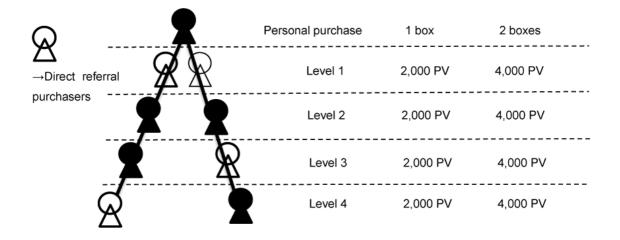

## **Pair Bonus**

Members are eligible to receive a Pair Bonus when there is at least one direct referral on both sides of the members Binary Map, purchasing at least one product in a given month. When calculating the pair bonus, the areas with no purchases will be compressed. Pair bonus can be obtained as a sum of money in accordance with the following table.

However, there is a maximum limit of 300 levels that can be counted as pairs.

|                                               | Number of personally purchased boxes |                            |                              |
|-----------------------------------------------|--------------------------------------|----------------------------|------------------------------|
| Number of directly referred member purchasers |                                      | Personal purchase of 1 box | Personal purchase of 2 boxes |
|                                               | 2 – 3                                | 1,500 PV                   | 3,000 PV                     |
|                                               | 4 – 5                                | 2,000 PV                   | 4,000 PV                     |
|                                               | 6 or more                            | 2,500 PV                   | 5,000 PV                     |

<sup>\*</sup> The level is counted after referrals on the binary map who have not made a purchase are compressed.

Example 1: If there are four directly referred purchasers and pairs are lined up to Level 4

For a personal purchase of 1 box, 2,000 PV x 4 levels = 8,000 PV For a personal purchase of 2 boxes, a bonus of 4,000 PV x 4 levels = 16,000 PV Example 2: If there are three directly referred purchasers and pairs are lined up to Level 2

For a personal purchase of 1 box, 1,500 PV  $\times$  2 levels = 3,000 PV For a personal purchase of 2 boxes, a bonus of 3,000 PV  $\times$  2 levels = 6,000 PV