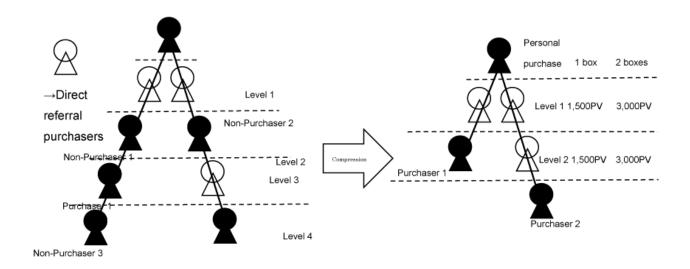

Spillover

New registrants produced by higher level members on the binary map.

- Level

Indicate a tier on the map. There are two types of tier, the actual number of tiers (lowest level) and the number of tiers calculated by bonus (active level).

- Compression

The compression of non-purchasers to count levels when calculating the bonus. This determines active levels.

## **Pair Bonus**

Members are eligible to receive a Pair Bonus when there is at least one direct referral on both sides of the members Binary Map, purchasing at least one product in a given month. When calculating the pair bonus, the areas with no purchases will be compressed. Pair bonus can be obtained as a sum of money in accordance with the following table.

<sup>\*</sup> The level is counted after referrals on the binary map who have not made a purchase are compressed.

Example 1: If there are four directly referred purchasers and pairs are lined up to Level 4

For a personal purchase of 1 box, 2,000 PV x 4 levels = 8,000 PV For a personal purchase of 2 boxes, a bonus of 4,000 PV x 4 levels = 16,000 PV Example 2: If there are three directly referred purchasers and pairs are lined up to Level 2

For a personal purchase of 1 box, 1,500 PV  $\times$  2 levels = 3,000 PV For a personal purchase of 2 boxes, a bonus of 3,000 PV  $\times$  2 levels = 6,000 PV