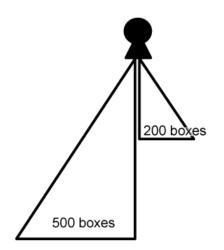

#### **Balance Bonus**

Balance Bonus is calculated based on the total sales of the member's right and left group in a given month. A member can qualify to receive balance bonus if the conditions for the Pair Bonus have been met. For each sale of 1 box, the amount shown in the following table can be obtained depending on rank.

 $<sup>^{*}</sup>$  When 3 or more boxes are purchased, boxes from the  $3^{rd}$  box onwards will be added to small group sales.

However, an upper limit is set, depending on rank, for available bonus amounts and number of boxes to be calculated.

| Rank           |               | Maximum available                                                                |
|----------------|---------------|----------------------------------------------------------------------------------|
| Kalik          | Amount        | Number of boxes                                                                  |
| Silver         | 11,000 PV     |                                                                                  |
| Triple Silver  | 48,000 PV     |                                                                                  |
| Six Silver     | 96,000 PV     |                                                                                  |
| Gold           | 210,000 PV    |                                                                                  |
| Triple Gold    | 780,000 PV    | The maximum factors were in 5 directly makes of horse ald in mall many           |
| Six Gold       | 1,560,000 PV  | The maximum for large groups is 5 times the number of boxes sold in small groups |
| Diamond        | 3,100,000 PV  |                                                                                  |
| Triple Diamond | 10,800,000 PV |                                                                                  |
| Six Diamond    | 21,600,000 PV |                                                                                  |
| Crown Diamond  | 36,000,000 PV |                                                                                  |

Example: For a personal purchase of 2 boxes, rank of Gold, organization of 500 boxes in large group, 200 boxes in small group

From large group

500 boxes × 300 PV = 150,000 PV

From small group

200 boxes × 600 PV = 120,000 PV

150,000 PV + 120,000 PV = 270,000 PV, but due to the upper limit for this bonus, the available bonus is 210,000 PV.