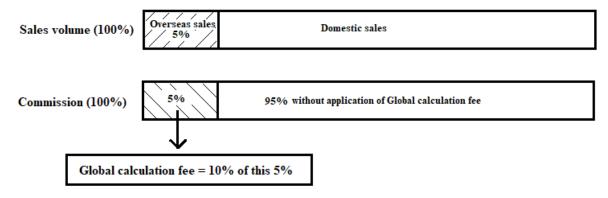

- Global Calculation Fee

Since revenues made outside of members' registered countries must be transferred back, a Global Calculation Fee will be applied and calculated for each member based on the percentage of overseas sales figure in one's own binary organization. The Global Calculation Fee is equal to 10% of such percentage over total commission of the member.

For a certain member, the calculation will be as follows:

Consider the percentage of overseas sales figure in one's own binary organization as A%

 $\Rightarrow$  Global Calculation Fee = 10%  $\times$  [A%  $\times$  (total commission)]

#### For example:

In the organization of member X in October 2019, total sales volume is 1,000,000 PV.

Overseas sales of his organization is 50,000 PV, which accounts for 5% of his organization's total sales volume.

His October commission is 200,000 PV.

Global calculation fee =  $10\% \times [5\% \times 200,000PV] = 1,000 PV$ 

- If your bonus is less than 2,500 PV, it will be retained by Thanks AI and paid once your cumulative total reaches 2,500 PV.