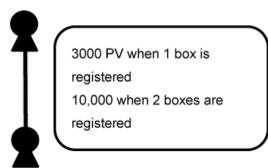

## Sponsor Bonus

A bonus that can only be obtained by the sponsor upon a new registration.

3,000 PV when 1 box is purchased by a new registrant. 10,000 PV will be paid when 2 boxes are purchased by a new registrant.