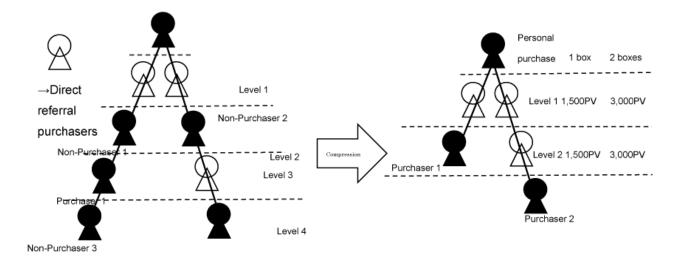

- Spillover

New registrants produced by higher level members on the binary map.

- Level

Indicate a tier on the map. There are two types of tier, the actual number of tiers (lowest level) and the number of tiers calculated by bonus (active level).

- Compression

The compression of non-purchasers to count levels when calculating the bonus. This determines active levels.

# Pair Bonus

Members are eligible to receive a Pair Bonus when there is at least one direct referral on both sides of the members Binary Map, purchasing at least one product in a given month. When calculating the pair bonus, the areas with no purchases will be compressed. Pair bonus can be obtained as a sum of money in accordance with the following table.

\* The level is counted after referrals on the binary map who have not made a purchase are compressed. Example 1: If there are four directly referred purchasers and pairs are lined up to Level 4

For a personal purchase of 1 box, 2,000 PV x 4 levels = 8,000 PV

For a personal purchase of 2 boxes, a bonus of  $4,000 \text{ PV} \times 4 \text{ levels} = 16,000 \text{ PV}$ 

Example 2: If there are three directly referred purchasers and pairs are lined up to Level 2

For a personal purchase of 1 box, 1,500 PV x 2 levels = 3,000 PV For a personal purchase of 2 boxes, a bonus of 3,000 PV x 2 levels = 6,000 PV