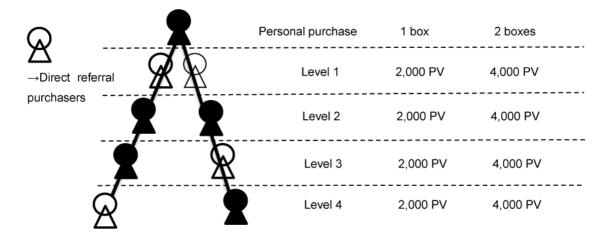

# Pair Bonus

Members are eligible to receive a Pair Bonus when there is at least one direct referral on both sides of the members Binary Map, purchasing at least one product in a given month. When calculating the pair bonus, the areas with no purchases will be compressed. Pair bonus can be obtained as a sum of money in accordance with the following table.

However, there is a maximum limit of 300 levels that can be counted as pairs.

| Number of personally purchased boxes                |                            |                              |
|-----------------------------------------------------|----------------------------|------------------------------|
| Number of<br>directly referred<br>member purchasers | Personal purchase of 1 box | Personal purchase of 2 boxes |
| 2-3                                                 | 1,500 PV                   | 3,000 PV                     |
| 4-5                                                 | 2,000 PV                   | 4,000 PV                     |
| 6 or more                                           | 2,500 PV                   | 5,000 PV                     |

\* The level is counted after referrals on the binary map who have not made a purchase are compressed. Example 1: If there are four directly referred purchasers and pairs are lined up to Level 4

For a personal purchase of 1 box, 2,000 PV x 4 levels = 8,000 PV