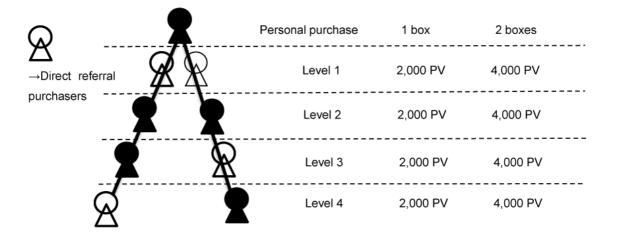

# Pair Bonus

Members are eligible to receive a Pair Bonus when there is at least one direct referral on both sides of the members Binary Map, purchasing at least one product in a given month. When calculating the pair bonus, the areas with no purchases will be compressed. Pair bonus can be obtained as a sum of money in accordance with the following table.

However, there is a maximum limit of 300 levels that can be counted as pairs.

| Number of personally purchased boxes<br>Number of<br>directly referred<br>member purchasers | Personal purchase of 1 box | Personal purchase of 2 boxes |
|---------------------------------------------------------------------------------------------|----------------------------|------------------------------|
| 2-3                                                                                         | 1,500 PV                   | 3,000 PV                     |
| 4 - 5                                                                                       | 2,000 PV                   | 4,000 PV                     |
| 6 or more                                                                                   | 2,500 PV                   | 5,000 PV                     |

\* The level is counted after referrals on the binary map who have not made a purchase are compressed.

Example 1: If there are four directly referred purchasers and pairs are lined up to Level 4

For a personal purchase of 1 box, 2,000 PV x 4 levels = 8,000 PV For a personal purchase of 2 boxes, a bonus of 4,000 PV x 4 levels = 16,000 PV Example 2: If there are three directly referred purchasers and pairs are lined up to Level 2

For a personal purchase of 1 box, 1,500 PV x 2 levels = 3,000 PV For a personal purchase of 2 boxes, a bonus of 3,000 PV x 2 levels = 6,000 PV