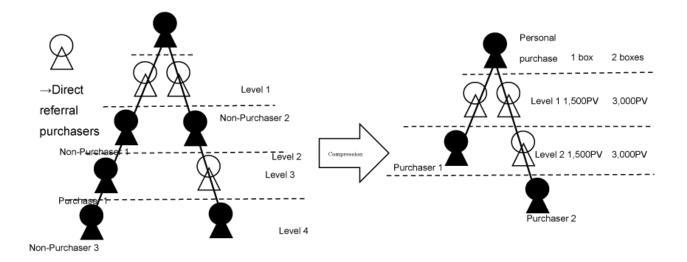

- Spillover

New registrants produced by higher level members on the binary map.

- Level

Indicate a tier on the map. There are two types of tier, the actual number of tiers (lowest level) and the number of tiers calculated by bonus (active level).

- Compression

The compression of non-purchasers to count levels when calculating the bonus. This determines active levels.

# Pair Bonus

Members are eligible to receive a Pair Bonus when there is at least one direct referral on both sides of the members Binary Map, purchasing at least one product in a given month. When calculating the pair bonus, the areas with no purchases will be compressed. Pair bonus can be obtained as a sum of money in accordance with the following table.

However, there is a maximum limit of 300 levels that can be counted as pairs.

| Number of personally purchased boxes<br>Number of<br>directly referred<br>member purchasers | Personal purchase of 1 box | Personal purchase of 2 boxes |
|---------------------------------------------------------------------------------------------|----------------------------|------------------------------|
| 2-3                                                                                         | 1,500 PV                   | 3,000 PV                     |
| 4 - 5                                                                                       | 2,000 PV                   | 4,000 PV                     |
| 6 or more                                                                                   | 2,500 PV                   | 5,000 PV                     |

\* The level is counted after referrals on the binary map who have not made a purchase are compressed.

Example 1: If there are four directly referred purchasers and pairs are lined up to Level 4

For a personal purchase of 1 box, 2,000 PV x 4 levels = 8,000 PV For a personal purchase of 2 boxes, a bonus of 4,000 PV x 4 levels = 16,000 PV Example 2: If there are three directly referred purchasers and pairs are lined up to Level 2

For a personal purchase of 1 box, 1,500 PV x 2 levels = 3,000 PV For a personal purchase of 2 boxes, a bonus of 3,000 PV x 2 levels = 6,000 PV