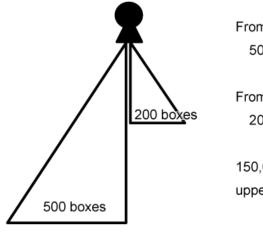

#### **Balance Bonus**

Balance Bonus is calculated based on the total sales of the member's right and left group in a given month. A member can qualify to receive balance bonus if the conditions for the Pair Bonus have been met. For each sale of 1 box, the amount shown in the following table can be obtained depending on rank.

| Devil          | For personal pu           | rchase of 1 box           | For personal purchase of 2 boxes |                           |  |
|----------------|---------------------------|---------------------------|----------------------------------|---------------------------|--|
| Rank           | From 1 box in large group | From 1 box in small group | From 1 box in large group        | From 1 box in small group |  |
| Silver         | 50 PV                     | 300 PV                    | 100 PV                           | 600 PV                    |  |
| Triple Silver  | 100 PV                    | 300 PV                    | 200 PV                           | 600 PV                    |  |
| Six Silver     | 100 PV                    | 300 PV                    | 200 PV                           | 600 PV                    |  |
| Gold           | 150 PV                    | 300 PV                    | 300 PV                           | 600 PV                    |  |
| Triple Gold    | 200 PV                    | 300 PV                    | 400 PV                           | 600 PV                    |  |
| Six Gold       | 200 PV                    | 300 PV                    | 400 PV                           | 600 PV                    |  |
| Diamond        | 250 PV                    | 300 PV                    | 500 PV                           | 600 PV                    |  |
| Triple Diamond | 300 PV                    | 300 PV                    | 600 PV                           | 600 PV                    |  |
| Six Diamond    | 300 PV                    | 300 PV                    | 600 PV                           | 600 PV                    |  |
| Crown Diamond  | 300 PV                    | 300 PV                    | 600 PV                           | 600 PV                    |  |

\* When 3 or more boxes are purchased, boxes from the  $3^{rd}$  box onwards will be added to small group sales.

However, an upper limit is set, depending on rank, for available bonus amounts and number of boxes to be calculated.

| Deule          |               | Maximum available                                                                |
|----------------|---------------|----------------------------------------------------------------------------------|
| Rank           | Amount        | Number of boxes                                                                  |
| Silver         | 11,000 PV     |                                                                                  |
| Triple Silver  | 48,000 PV     |                                                                                  |
| Six Silver     | 96,000 PV     |                                                                                  |
| Gold           | 210,000 PV    |                                                                                  |
| Triple Gold    | 780,000 PV    |                                                                                  |
| Six Gold       | 1,560,000 PV  | The maximum for large groups is 5 times the number of boxes sold in small groups |
| Diamond        | 3,100,000 PV  |                                                                                  |
| Triple Diamond | 10,800,000 PV |                                                                                  |
| Six Diamond    | 21,600,000 PV |                                                                                  |
| Crown Diamond  | 36,000,000 PV |                                                                                  |

Example: For a personal purchase of 2 boxes, rank of Gold, organization of 500 boxes in large group, 200 boxes in small group

From large group 500 boxes × 300 PV = 150,000 PV From small group 200 boxes × 600 PV = 120,000 PV 150,000 PV + 120,000 PV = 270,000 PV, but due to the upper limit for this bonus, the available bonus is 210,000 PV.