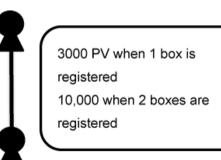

# Sponsor Bonus

A bonus that can only be obtained by the sponsor upon a new registration.

3,000 PV when 1 box is purchased by a new registrant. 10,000 PV will be paid when 2 boxes are purchased by a new registrant.