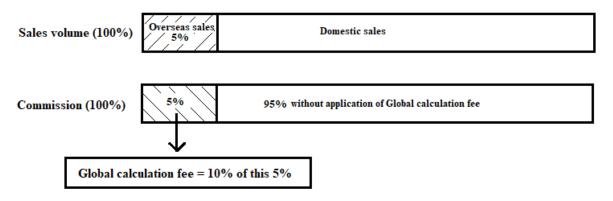

- Global Calculation Fee

Since revenues made outside of members' registered countries must be transferred back, a Global Calculation Fee will be applied and calculated for each member based on the percentage of overseas sales figure in one's own binary organization. The Global Calculation Fee is equal to 10% of such percentage over total commission of the member.

For a certain member, the calculation will be as follows:

Consider the percentage of overseas sales figure in one's own binary organization as A%

 $\Rightarrow$  Global Calculation Fee = 10% × [A% × (total commission)]

For example:

In the organization of member X in October 2019, total sales volume is 1,000,000 PV.

Overseas sales of his organization is 50,000 PV, which accounts for 5% of his organization's total sales volume.

His October commission is 200,000 PV.

Global calculation fee =  $10\% \times [5\% \times 200,000$ PV] = 1,000 PV

- If your bonus is less than 2,500 PV, it will be retained by Thanks AI and paid once your cumulative total reaches 2,500 PV.