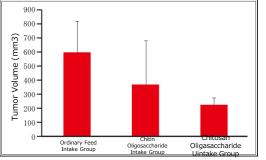

#### Anti-tumor Effect – Prevention and improvement of cancer.

(Research of College Studies)

More than double the Cancer Cell Apoptosis (Cell Death)

In the "Chitin Oligosacchiride intake group", there was an increase in TUNEL positive cells in the tumor compared with the "normal feed intake group".