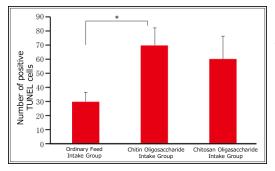

#### Anti-tumor Effect – Prevention and improvement of cancer.

(Research of College Studies)

More than double the Cancer Cell Apoptosis (Cell Death)

In the "Chitin Oligosacchiride intake group", there was an increase in TUNEL positive cells in the tumor compared with the "normal feed intake group".